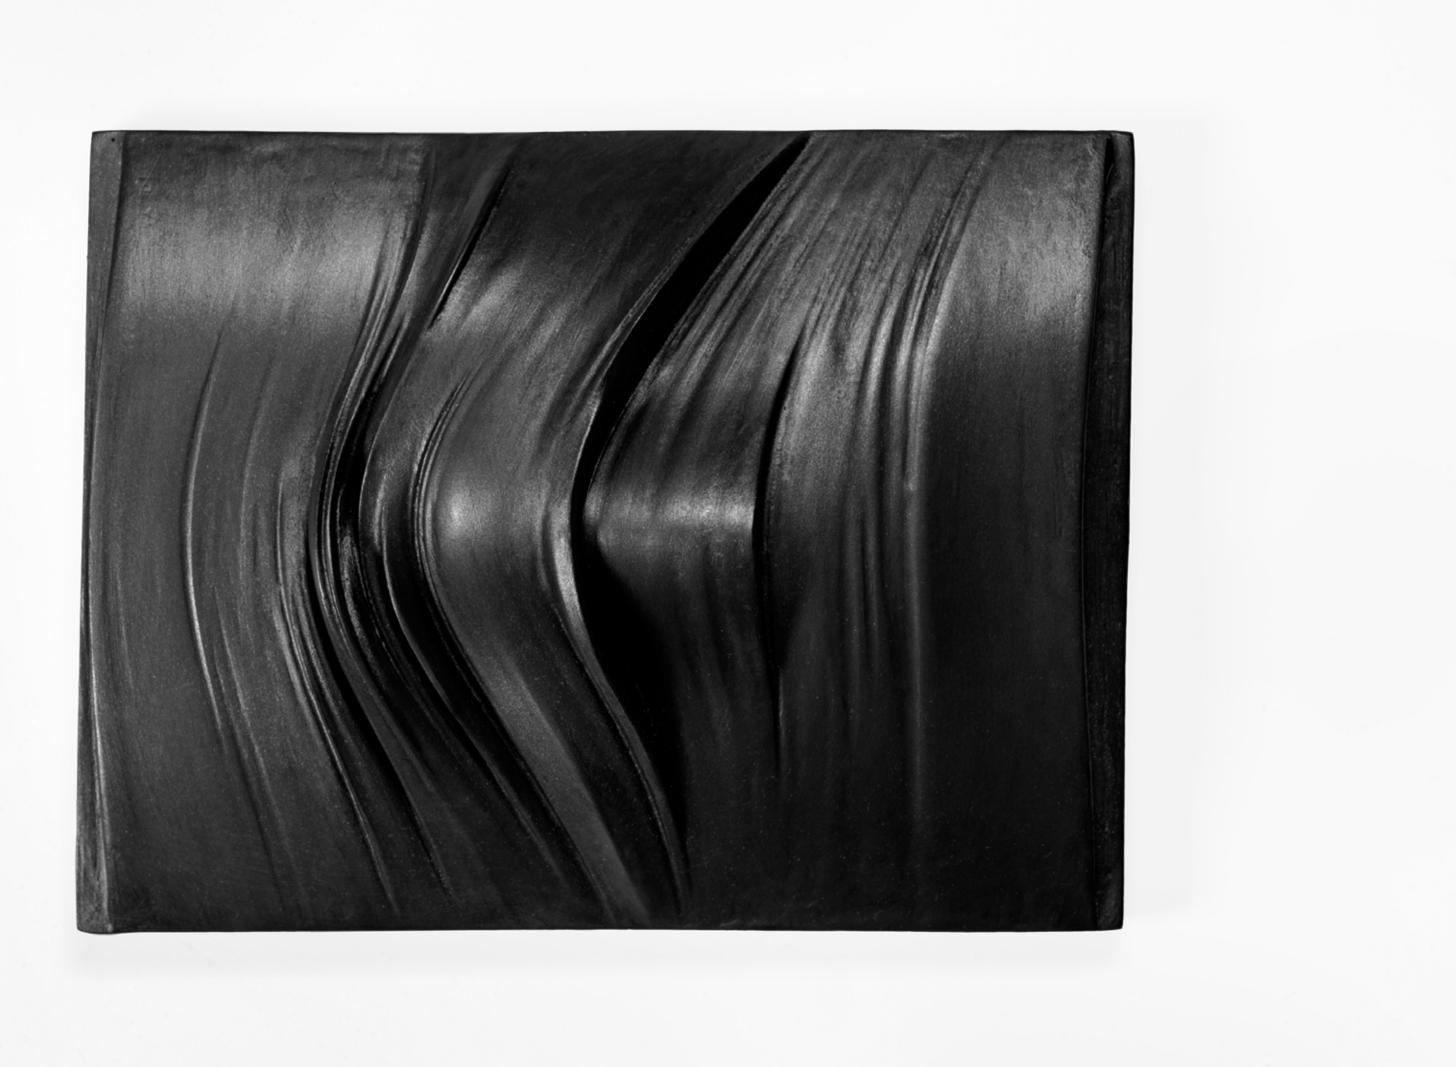

## Material Research/Sculpture

Tiling studies for surface design, applied arts. Devloped with programming (Grasshopper) and 3D printing. Final models are built out of rockite and painted with metallic pigments and chinese ink. Approximate dimensions are  $4 \times 6$ ".

Geometry A — Proportion 3 x 2

Geometry F — Proportion 3 x 1

System O Yale School of Architecture. Advisor: Turner Brooks

Silk prints, studies for volume. Compositions in soft structures.

Paprika! V. 04 N.17, 2019 Yale School of Architecture