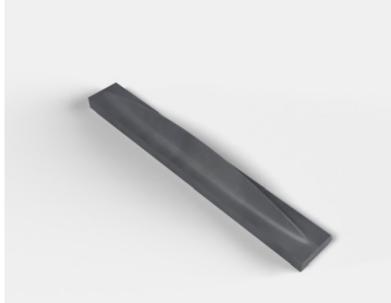

## Material Research/Sculpture

Tiling studies for surface design, applied arts. Devloped with programming (Grasshopper) and 3D printing. Final models are built out of rockite and painted with metallic pigments and chinese ink. Approximate dimensions are  $4 \times 6$ ".

Geometry A — Proportion 3 x 2

Geometry F — Proportion 3 x 1

System O Yale School of Architecture. Advisor: Turner Brooks

Silk prints, studies for volume. Compositions in soft structures.

Paprika! V. 04 N.17, 2019 Yale School of Architecture