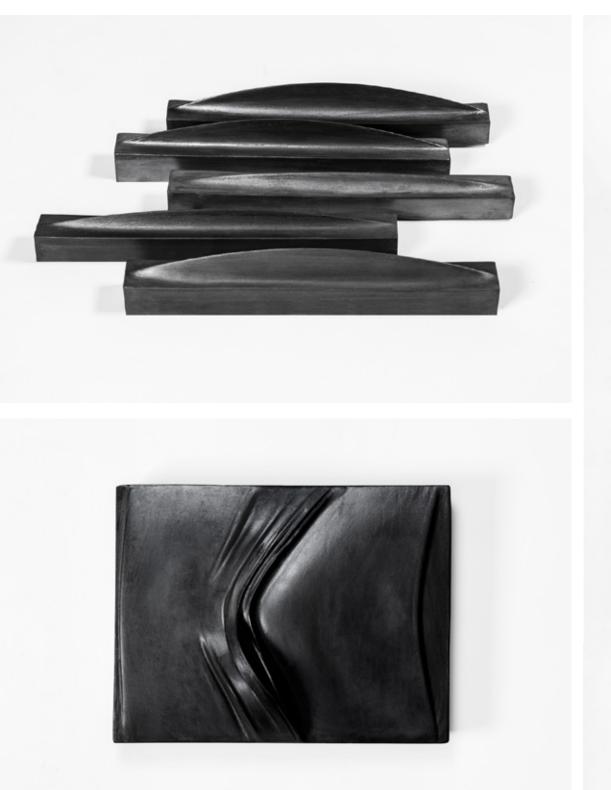

## Material Research/Sculpture

Tiling studies for surface design, applied arts. Devloped with programming (Grasshopper) and 3D printing. Final models are built out of rockite and painted with metallic pigments and chinese ink. Approximate dimensions are  $4 \times 6$ ".

Geometry A — Proportion 3 x 2

Geometry F — Proportion 3 x 1

System O Yale School of Architecture. Advisor: Turner Brooks

Silk prints, studies for volume. Compositions in soft structures.

Paprika! V. 04 N.17, 2019 Yale School of Architecture