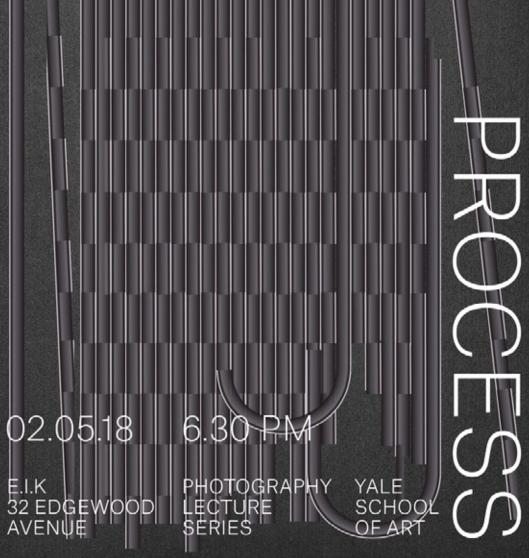

|  |
| 10. Seas between<br>10. Seas bet |  |
| Contrasts Between VSI is a second-train project located is a motionguiter part 10% x50 meters)<br>brance by house, use of a house in a subscreents. It was designed the a sample in their mod<br>these sound with the second se                                                                                                                                                                                                                               |  |

CERRADA REFORMA

which is connected to the well as from the library.









William, Williams Poster, Arnold rendering











Do, Flex, Test : Dialogues in Design Making, 2016 Art Direction & Editorial Design British Council México





*Writings on the Aesthetics of Nothingness,* 2017 Yale School of Art. Advisor: Julian Bittiner

Published in *Wallpaper Magazine*, January 2020. Graduate Design Directory.





hanny Ban A Dan Y Dan Y Kuran A Kur anti-particul solution Argen The Topon Of Autorogouses, The Resource Of The Resource Of Distribution Dist Finaling Oct. Higher Olition, Shioteka Alarri 1987-85 Na Kana, Anga Ang Kana, Anga Na Kana, Anga Na Kana Na kon kep bei Oppi Teituntein sei teinipein seksikeine keiskeine bei The recipition Mining Bactorean Manage







System I, 2018 Yale School of Art. Advisors: Allen Hori & Susan Sellers.















System II, 2019 Yale School of Architecture. Advisor: K