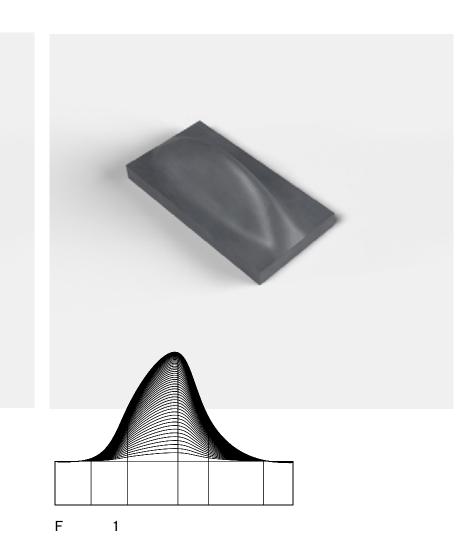

## Material Research/Sculpture

Tiling studies for surface design, applied arts. Devloped with programming (Grasshopper) and 3D printing. Final models are built out of rockite and painted with metallic pigments and chinese ink. Approximate dimensions are  $4 \times 6$ ".

Geometry A — Proportion 3 x 2

Geometry F — Proportion 3 x 1

System O Yale School of Architecture. Advisor: Turner Brooks

Silk prints, studies for volume. Compositions in soft structures.

Paprika! V. 04 N.17, 2019 Yale School of Architecture