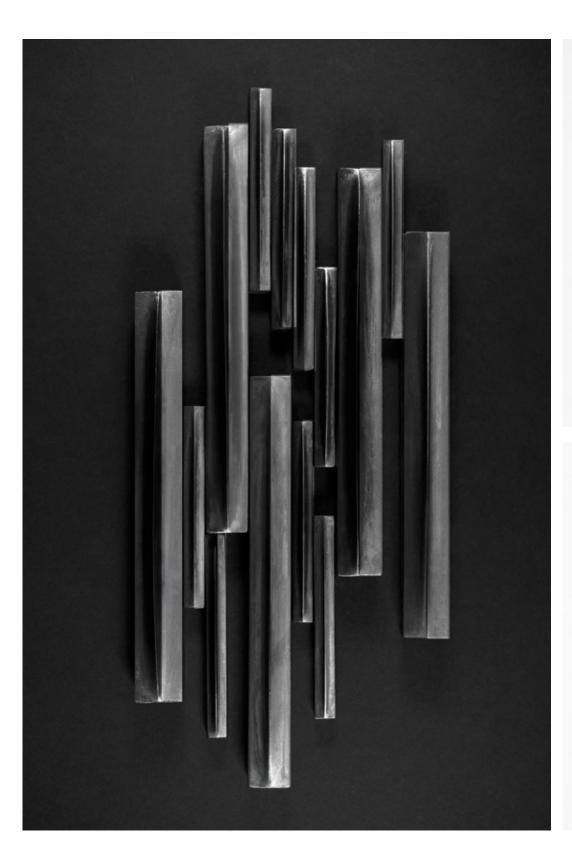

## Material Research/Sculpture

Tiling studies for surface design, applied arts. Devloped with programming (Grasshopper) and 3D printing. Final models are built out of rockite and painted with metallic pigments and chinese ink. Approximate dimensions are  $4 \times 6$ ".