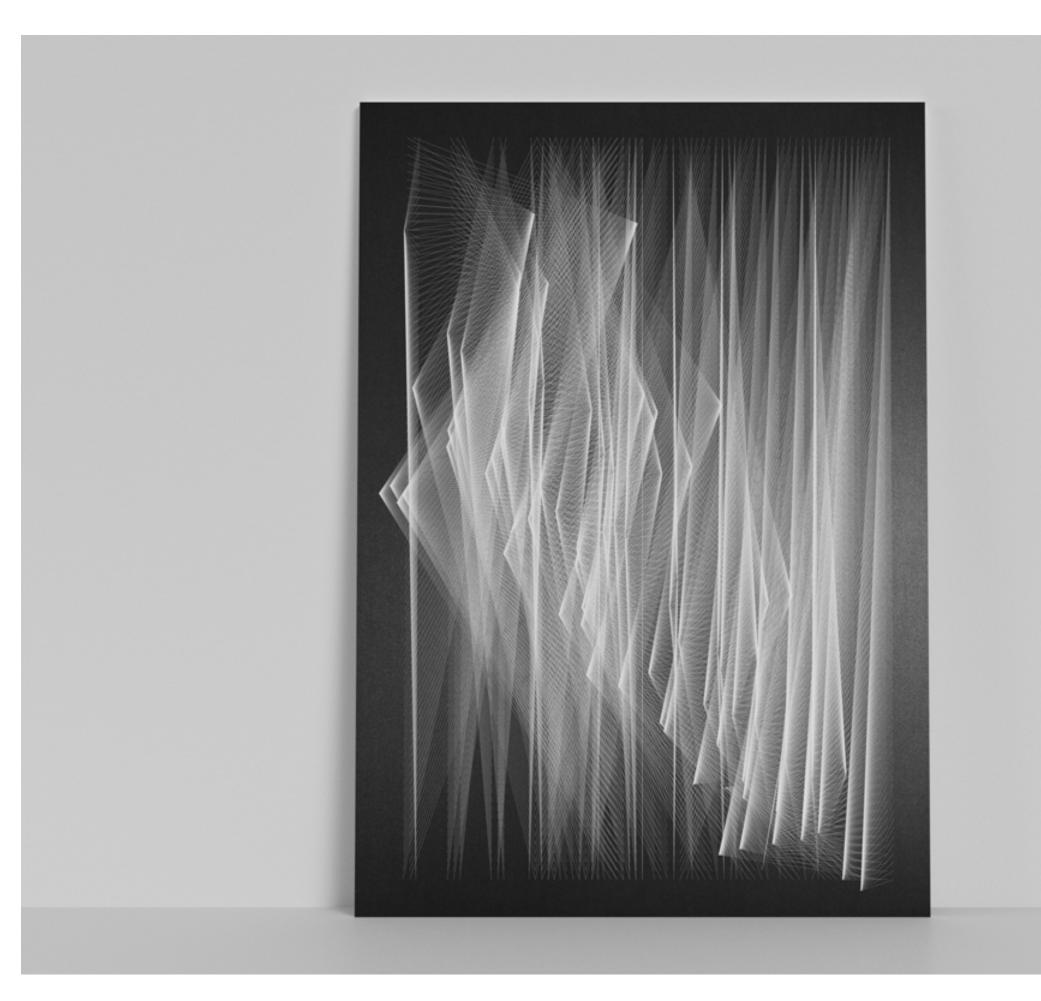

## Material Research/Sculpture

Tiling studies for surface design, applied arts. Devloped with programming (Grasshopper) and 3D printing. Final models are built out of rockite and painted with metallic pigments and chinese ink. Approximate dimensions are  $4 \times 6$ ".

Geometry A — Proportion 3 x 2

Geometry F — Proportion 3 x 1

System O Yale School of Architecture. Advisor: Turner Brooks

Silk prints, studies for volume. Compositions in soft structures.

Paprika! V. 04 N.17, 2019 Yale School of Architecture