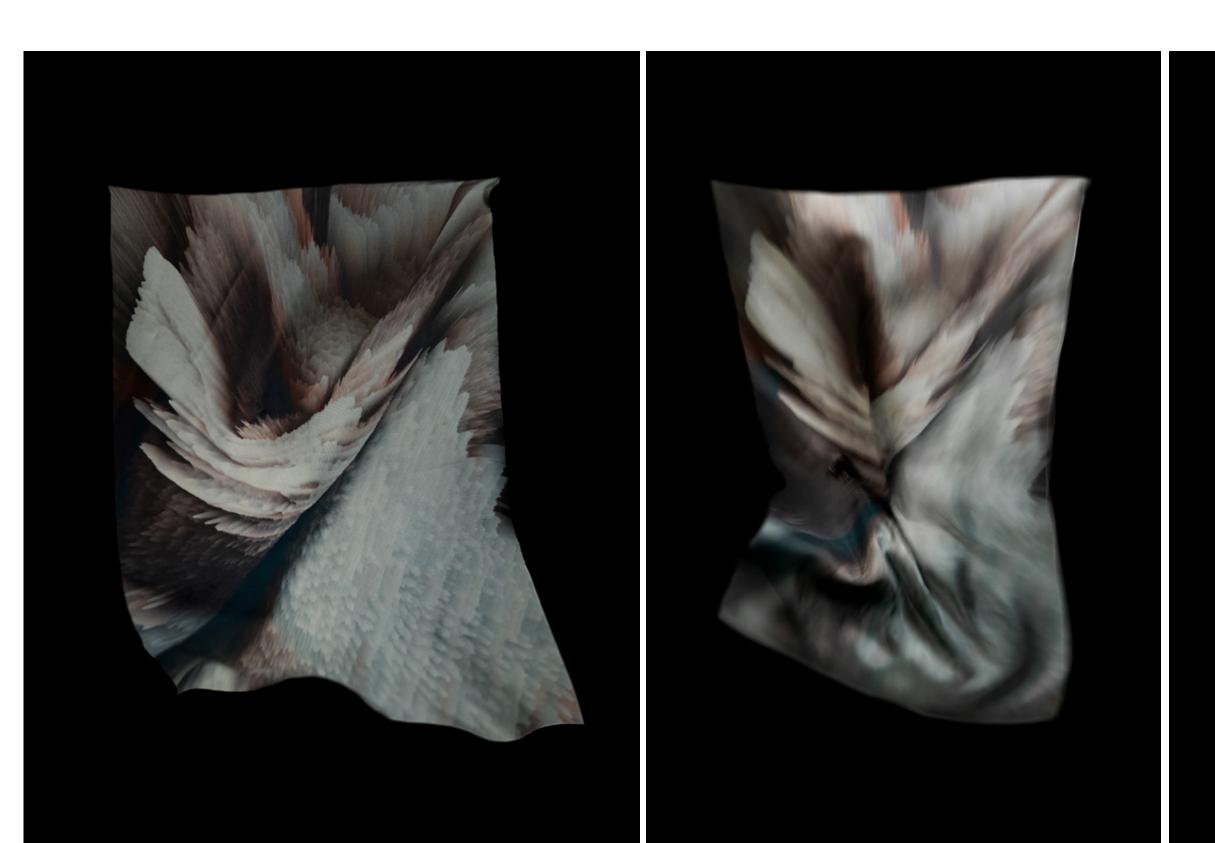

Geometry A — Proportion 3 x 2

Geometry F — Proportion 3 x 1

System O Yale School of Architecture. Advisor: Turner Brooks

Silk prints, studies for volume. Compositions in soft structures.

Paprika! V. 04 N.17, 2019 Yale School of Architecture