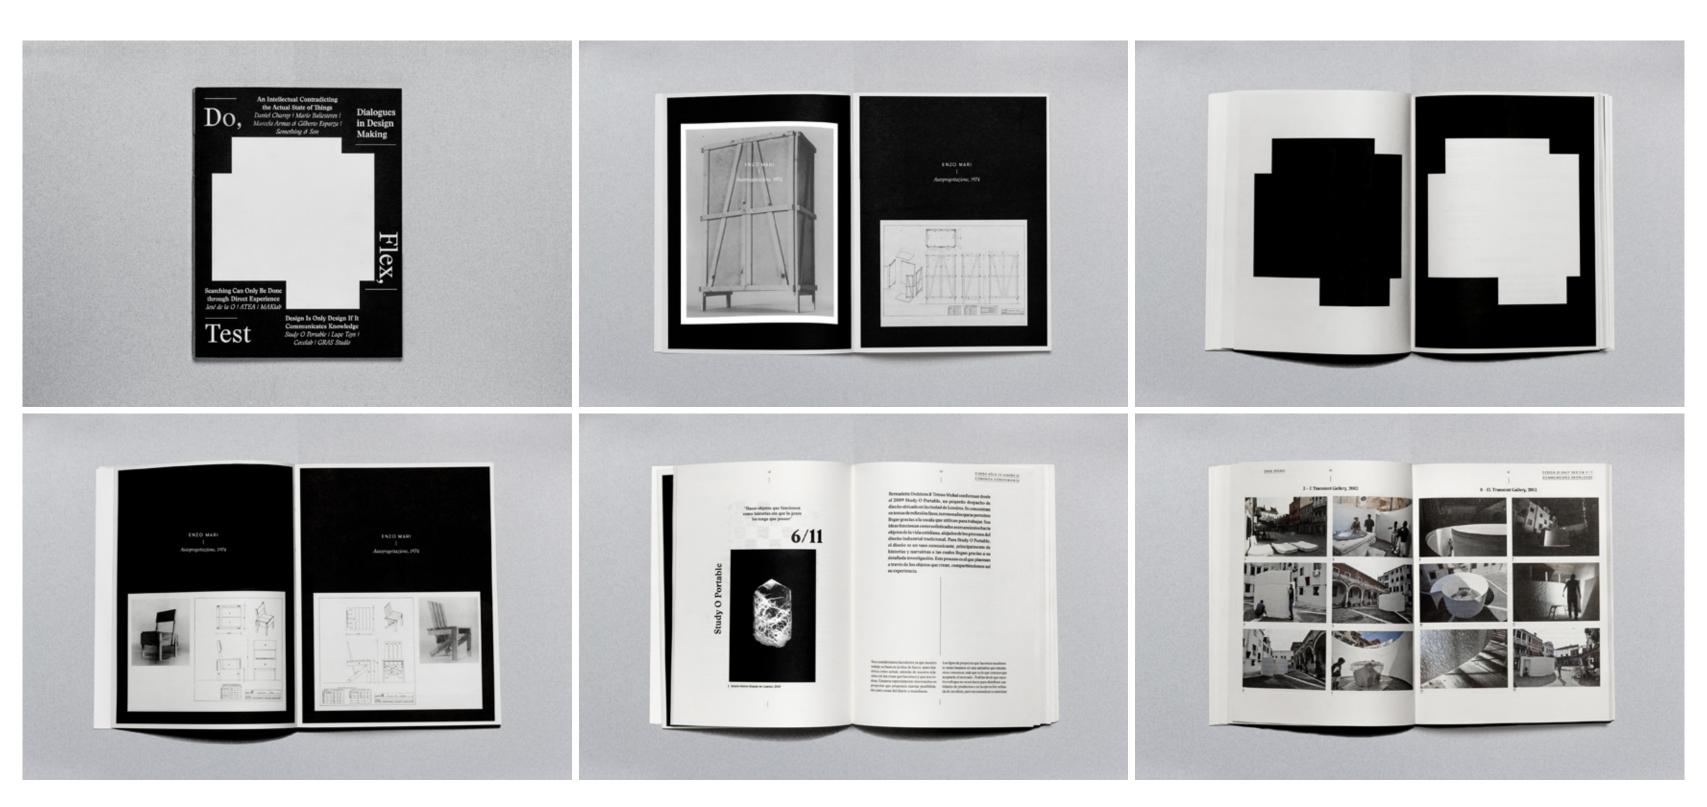

CERRADA REFORMA

which is connected to the well as from the library.

William, Williams Poster, Arnold rendering

Do, Flex, Test : Dialogues in Design Making, 2016 Art Direction & Editorial Design British Council México