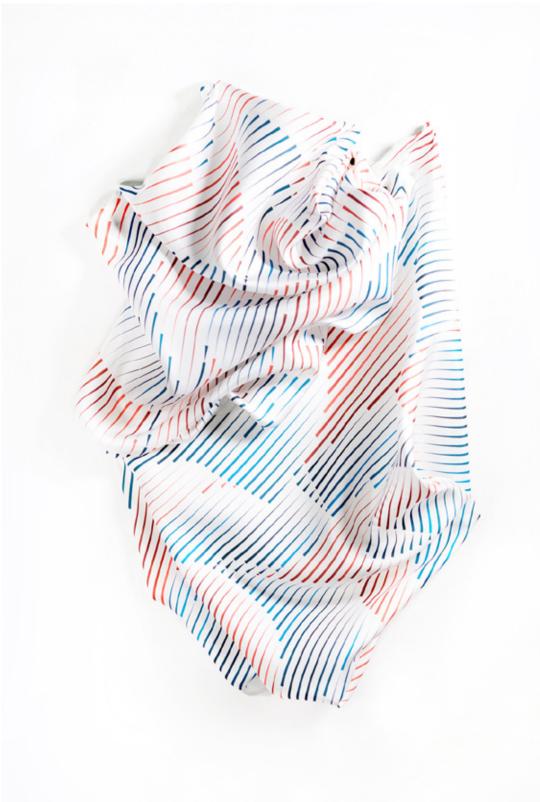

Geometry A — Proportion 3 x 2

Geometry F — Proportion 3 x 1

System O Yale School of Architecture. Advisor: Turner Brooks

Silk prints, studies for volume. Compositions in soft structures.

Paprika! V. 04 N.17, 2019 Yale School of Architecture