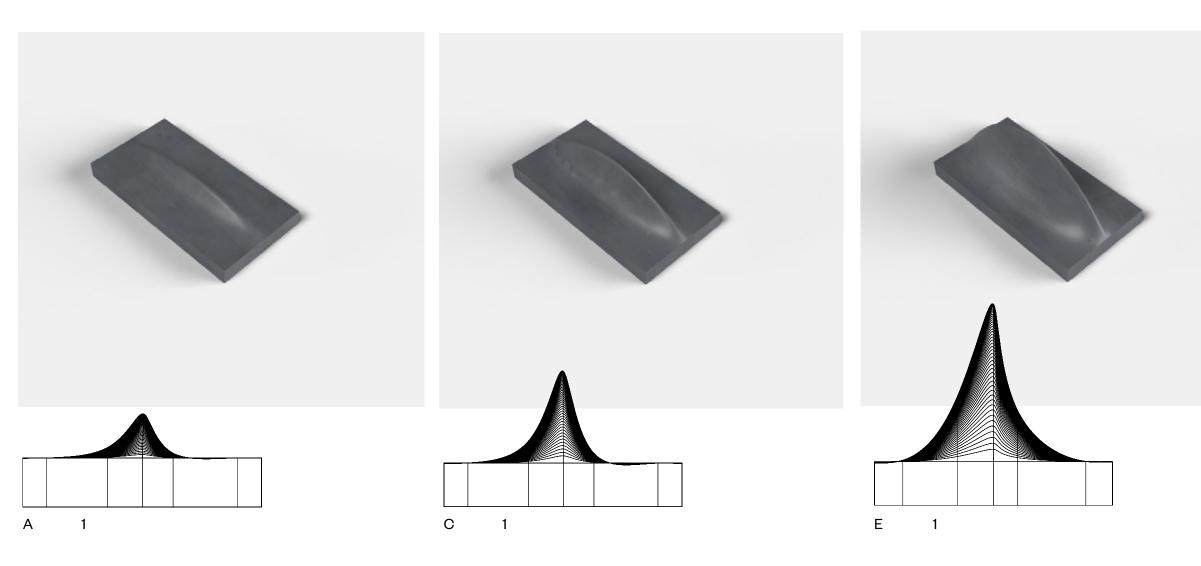

## Material Research/Sculpture

Tiling studies for surface design, applied arts. Devloped with programming (Grasshopper) and 3D printing. Final models are built out of rockite and painted with metallic pigments and chinese ink. Approximate dimensions are  $4 \times 6$ ".

Geometry A — Proportion 3 x 2

Geometry F — Proportion 3 x 1

System O Yale School of Architecture. Advisor: Turner Brooks

Silk prints, studies for volume. Compositions in soft structures.

Paprika! V. 04 N.17, 2019 Yale School of Architecture