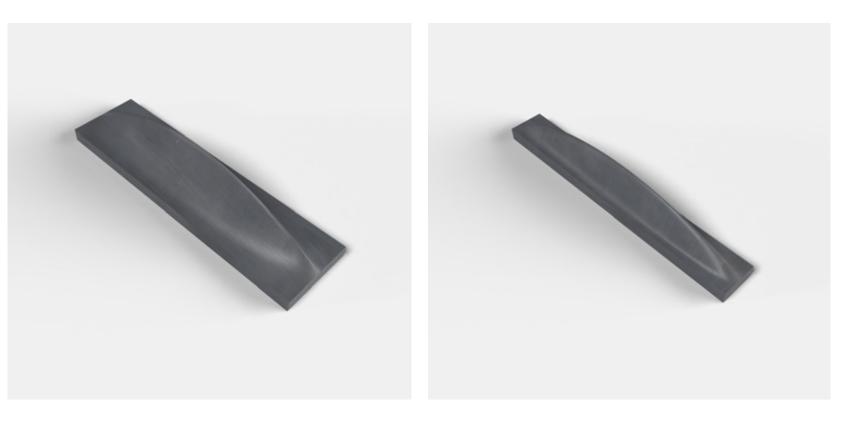

## Material Research/Sculpture

Tiling studies for surface design, applied arts. Devloped with programming (Grasshopper) and 3D printing. Final models are built out of rockite and painted with metallic pigments and chinese ink. Approximate dimensions are  $4 \times 6$ ".

Geometry A — Proportion 3 x 2

Geometry F — Proportion 3 x 1

System O Yale School of Architecture. Advisor: Turner Brooks

Silk prints, studies for volume. Compositions in soft structures.

Paprika! V. 04 N.17, 2019 Yale School of Architecture