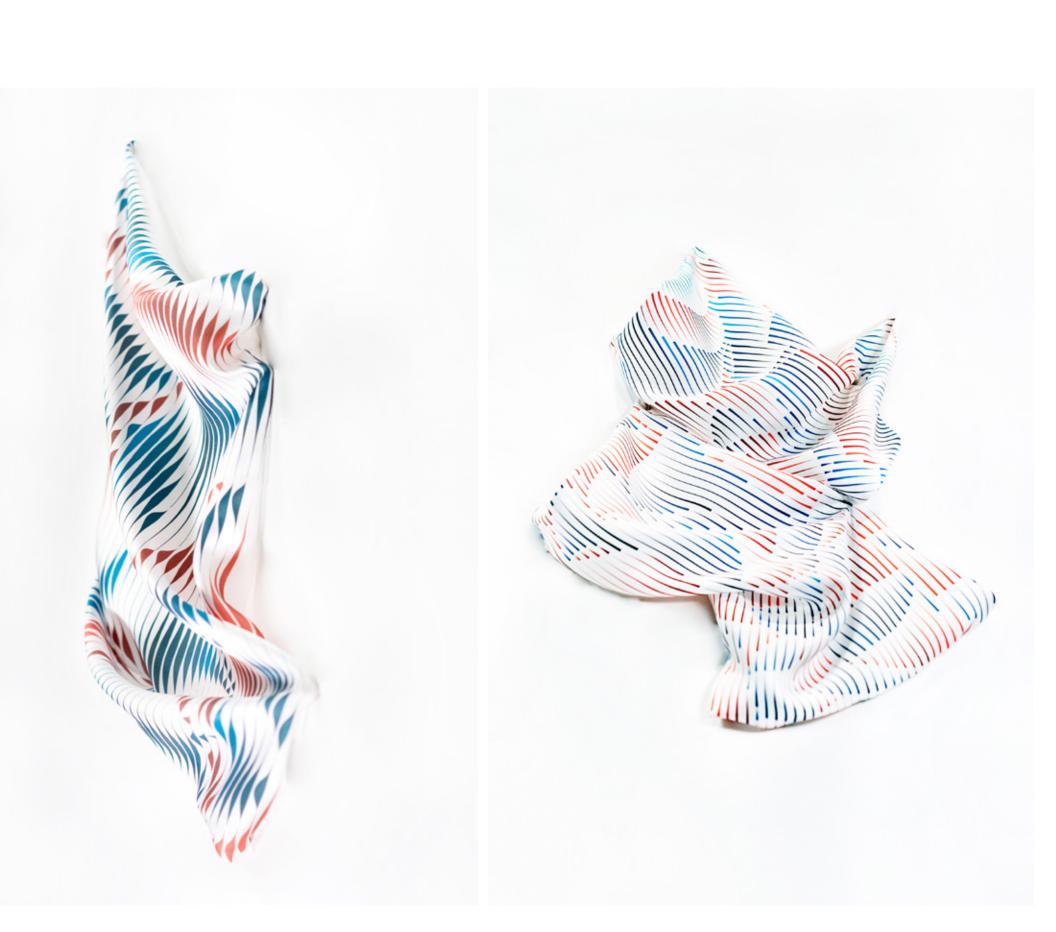

Geometry A — Proportion 3 x 2

Geometry F — Proportion 3 x 1

System O Yale School of Architecture. Advisor: Turner Brooks

Silk prints, studies for volume. Compositions in soft structures.

Paprika! V. 04 N.17, 2019 Yale School of Architecture