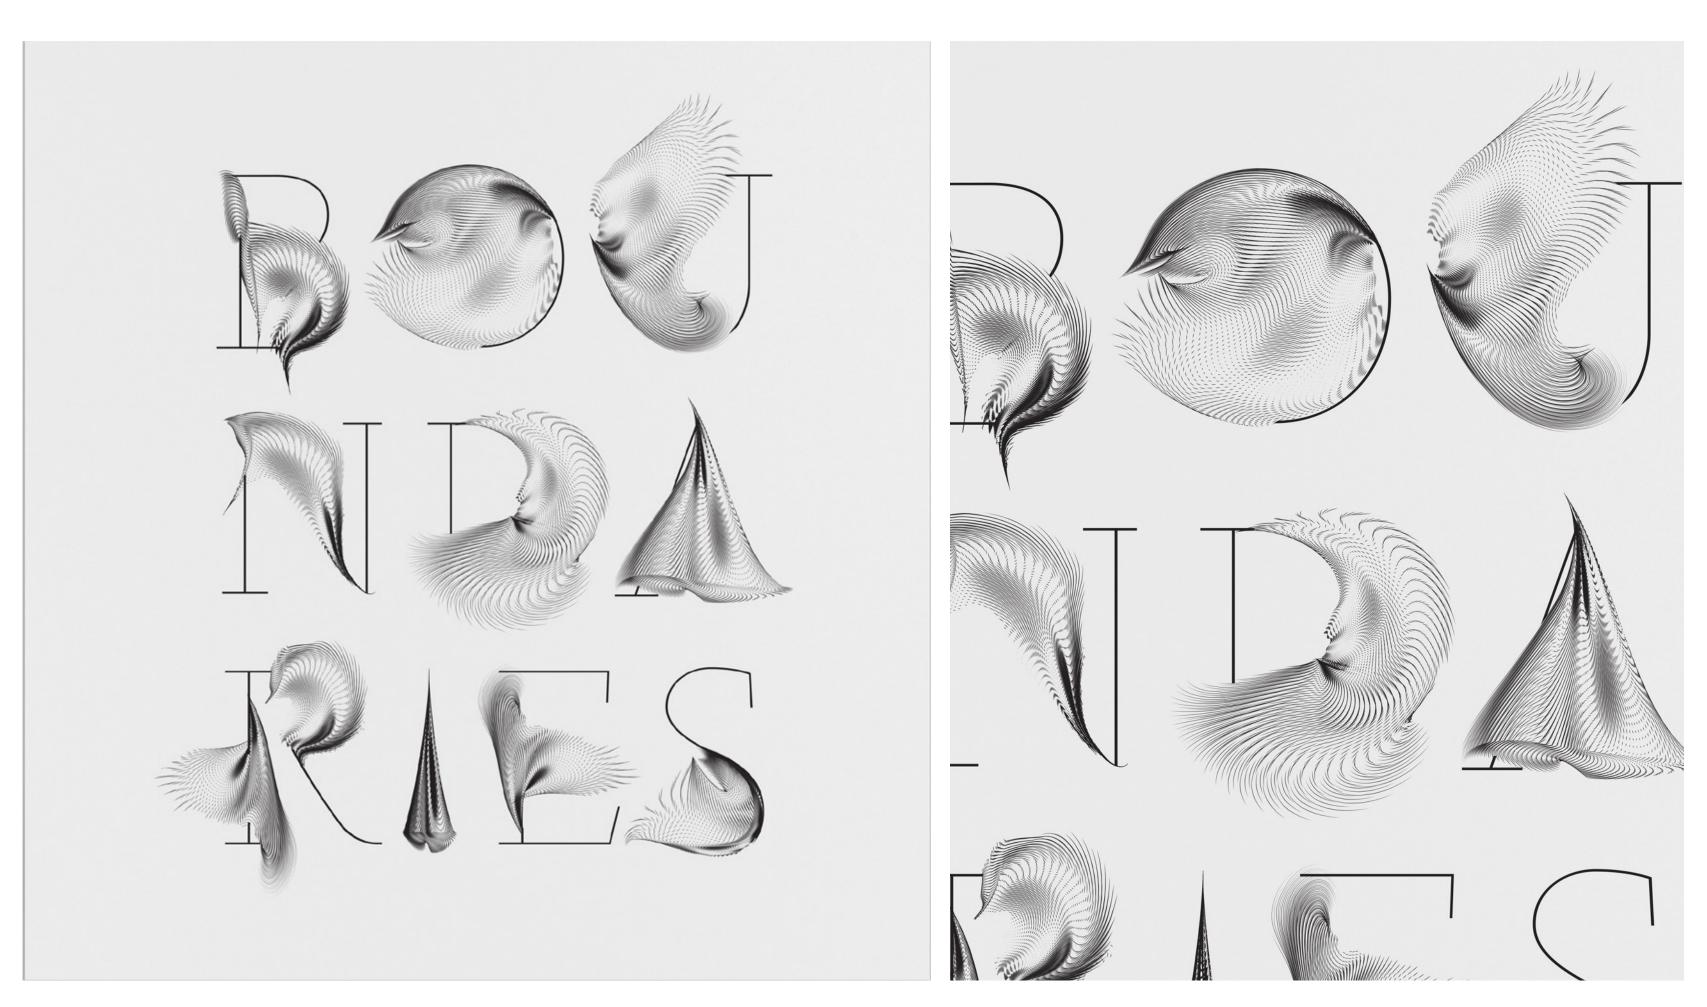

Type Design, Civilité *Revival* 

Civilté Types is a name given late in theik cakeek to typefaces of the fecond half of the 16th century modelled on a Sothic cursive hand. Lobert Skanjon, punchcutter and printer, put the first type of the kind, a version of the hand-writing of french humanists in the first half of the 16th century, on the market at Lyon in 1557. Skanjon intended his invention to Se a nationalistic, french reaction to the pressure of Italic. It's a piece of Sallicanism avant la lettre.

Granjon sold to Plantin, probably in 1567,<sup>1</sup> the punches and matrices for a lower case, which, mated with the capitals and punctuation of A A A 23 C C D \$ & U \$ \$ \$ \$ \$ JZERZMMODPZEETS So X Z Zabberdo Detufyy g ß ß i j k f c c m m m m m n n n n y o p q q zxxx [stottun voyy z कि कि का तक दी दु दा का co at at at an at at at at and ti ty ty the time time, the to the the fight yu m n, f m m, pt po pr wo r, m fi ta tt to ty tt & w w pr 3 m m a a m m, m w a'a çtios1234567890,.':(!?-5V abcde efghhijkimmnyopqr2 settun 6 66 xyz fe fo et de do Eff fi pe po n ff fi fi à à çé è o p q q ū : FIG. 27. The characters of Granjon's Courante and Bastarde cast in matrices at the Museum Plantin-Moretus. Types A5, A6.