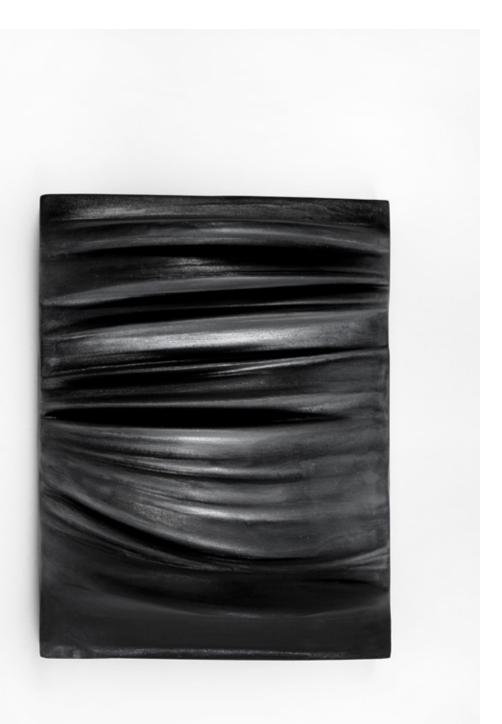

## Material Research/Sculpture

Tiling studies for surface design, applied arts. Devloped with programming (Grasshopper) and 3D printing. Final models are built out of rockite and painted with metallic pigments and chinese ink. Approximate dimensions are  $4 \times 6$ ".

Geometry A — Proportion 3 x 2

Geometry F — Proportion 3 x 1

System O Yale School of Architecture. Advisor: Turner Brooks

Silk prints, studies for volume. Compositions in soft structures.

Paprika! V. 04 N.17, 2019 Yale School of Architecture