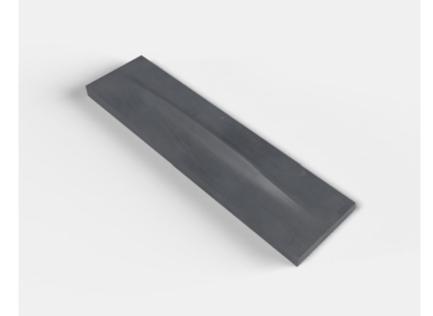

## Material Research/Sculpture

Tiling studies for surface design, applied arts. Devloped with programming (Grasshopper) and 3D printing. Final models are built out of rockite and painted with metallic pigments and chinese ink. Approximate dimensions are  $4 \times 6$ ".

Geometry A — Proportion 3 x 2

Geometry F — Proportion 3 x 1

System O Yale School of Architecture. Advisor: Turner Brooks

Silk prints, studies for volume. Compositions in soft structures.

Paprika! V. 04 N.17, 2019 Yale School of Architecture