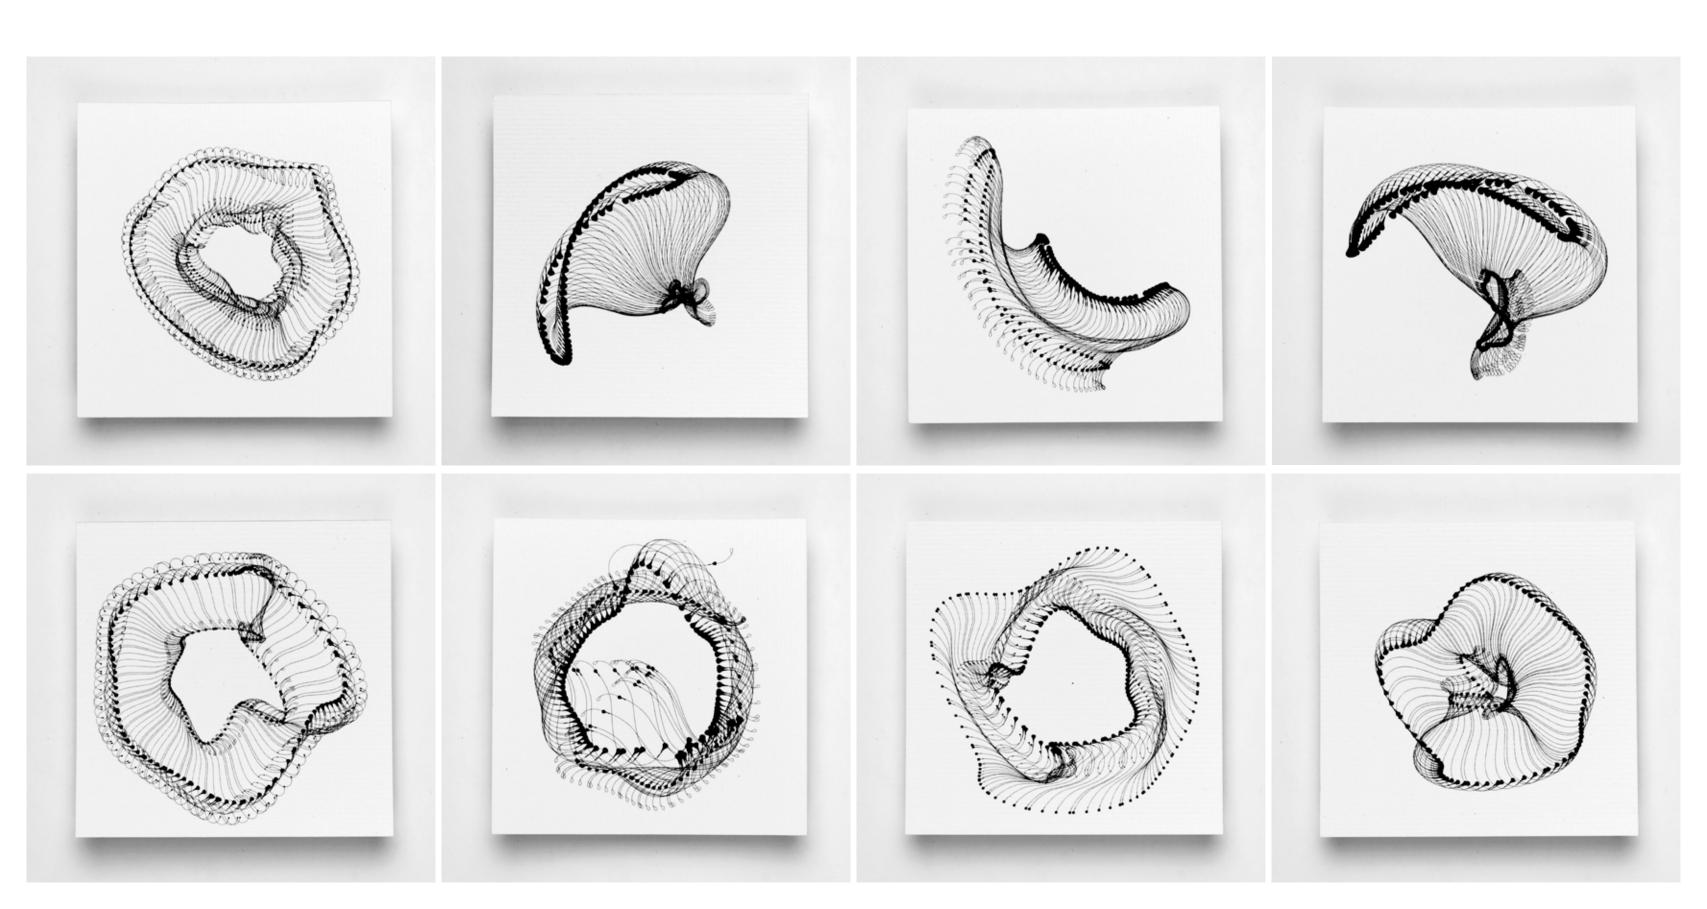

## Material Research/Sculpture

Tiling studies for surface design, applied arts. Devloped with programming (Grasshopper) and 3D printing. Final models are built out of rockite and painted with metallic pigments and chinese ink. Approximate dimensions are  $4 \times 6$ ".