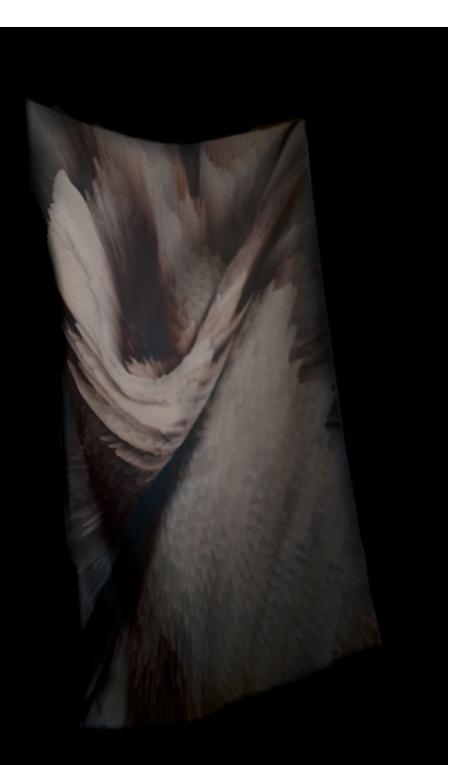

Geometry A — Proportion 3 x 2

Geometry F — Proportion 3 x 1

System O Yale School of Architecture. Advisor: Turner Brooks

Silk prints, studies for volume. Compositions in soft structures.

Paprika! V. 04 N.17, 2019 Yale School of Architecture