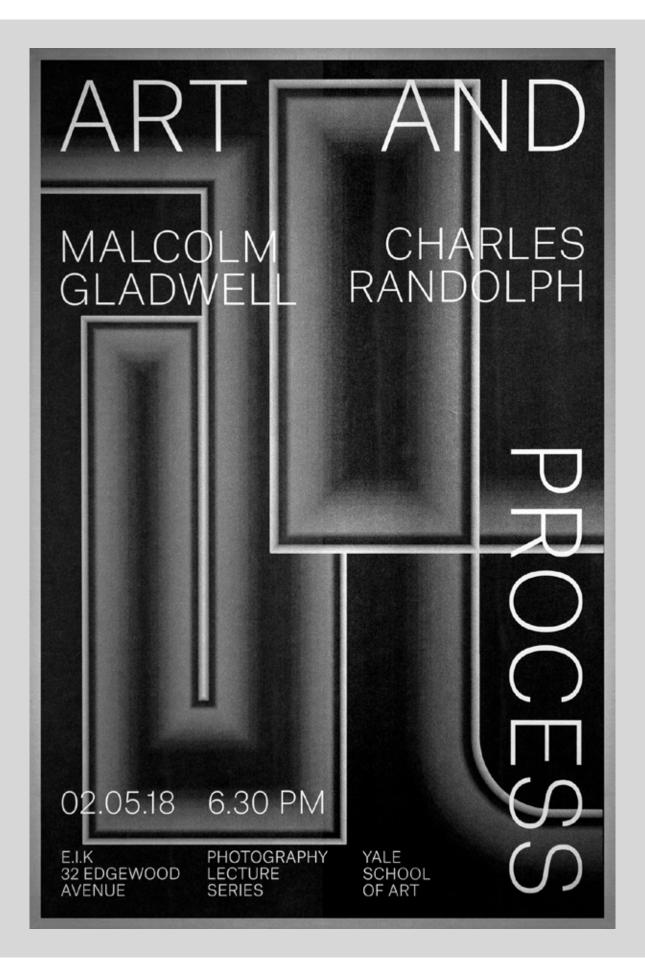

|  |
| 10. Seas between<br>10. Seas bet |  |
| Contrasts Between VSI is a second-train project located is a motionguiter part 10% x50 meters)<br>brance by house, use of a house in a subscreents. It was designed the a sample in their mod<br>these sound with the second se                                                                                                                                                                                                                               |  |

CERRADA REFORMA

which is connected to the well as from the library.









William, Williams Poster, Arnold rendering











Do, Flex, Test : Dialogues in Design Making, 2016 Art Direction & Editorial Design British Council México





*Writings on the Aesthetics of Nothingness,* 2017 Yale School of Art. Advisor: Julian Bittiner

Published in *Wallpaper Magazine*, January 2020. Graduate Design Directory.





hanny Ban A Dan Y Dan Y Kuran A Kur anti-particul solution Argen The Topon Of Autorogouses, The Resource Of The Resource Of Distribution Dist Finaling Oct. Higher Olition, Shioteka Alarri 1987-85 Na Kana, Anga Ang Kana, Anga Na Kana, Anga Na Kana Na kon kep bei Oppi Teituntein sei teinipein seksikeine keiskeine bei The recipition Mining Bactorean Manage







System I, 2018 Yale School of Art. Advisors: Allen Hori & Susan Sellers.















System II, 2019 Yale School of Architecture. Advisor: Kev