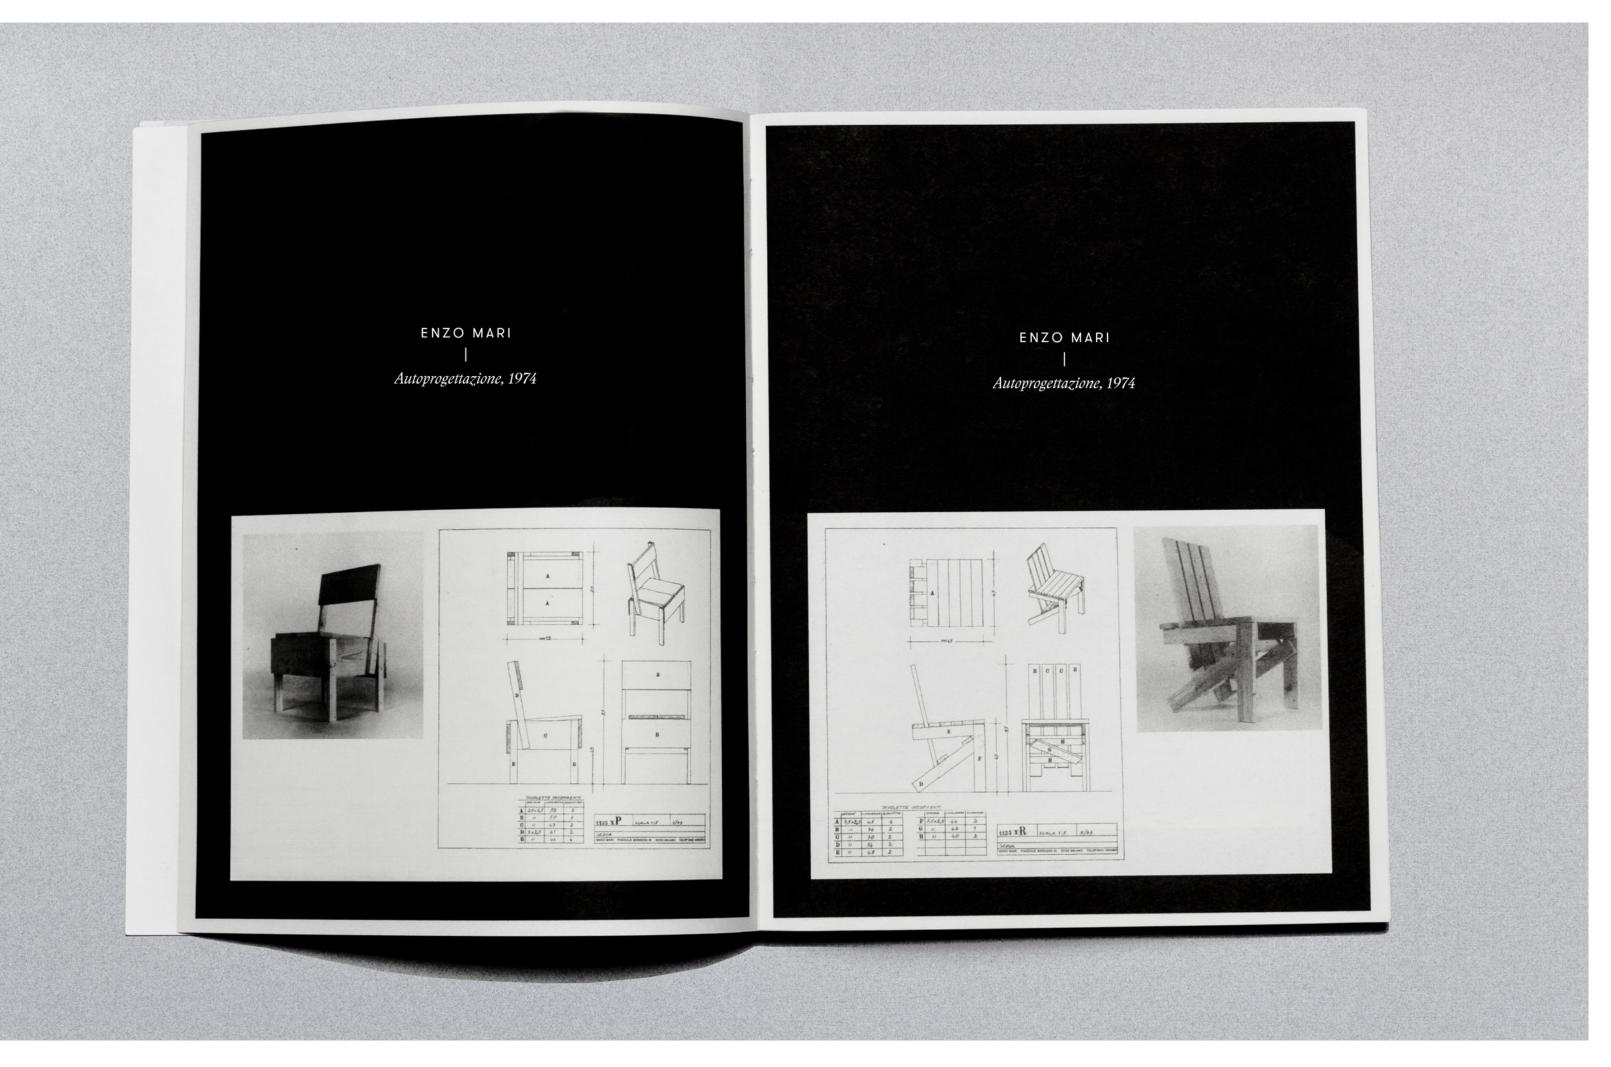

|  |
| 10. Seas between<br>10. Seas bet |  |
| Contrasts Between VSI is a second-train project located is a motionguiter part 10% x50 meters)<br>brance by house, use of a house in a subscreents. It was designed the a sample in their mod<br>these sound with the second se                                                                                                                                                                                                                               |  |

CERRADA REFORMA

which is connected to the well as from the library.









William, Williams Poster, Arnold rendering











Do, Flex, Test : Dialogues in Design Making, 2016 Art Direction & Editorial Design British Council México





*Writings on the Aesthetics of Nothingness,* 2017 Yale School of Art. Advisor: Julian Bittiner

Published in *Wallpaper Magazine*, January 2020. Graduate Design Directory.





hanny Ban A Dan Y Dan Y Kuran A Kur anti-particul solution Argen The Topon Of Autorogouses, The Resource Of The Resource Of Distribution Dist Finaling Oct. Higher Olition, Shioteka Alarri 1987-85 Na Kana, Anga Ang Kana, Anga Na Kana, Anga Na Kana Na kon kep bei Oppi Teituntein sei teinipein seksikeine keiskeine bei The recipition Mining Bactorean Manage







System I, 2018 Yale School of Art. Advisors: Allen Hori & Susan Sellers.















System II, 2019 Yale School of Architecture. Advisor: Kevin Rotheroe

## Material Research/Sculpture

Tiling studies for surface design, applied arts. Devloped with progr