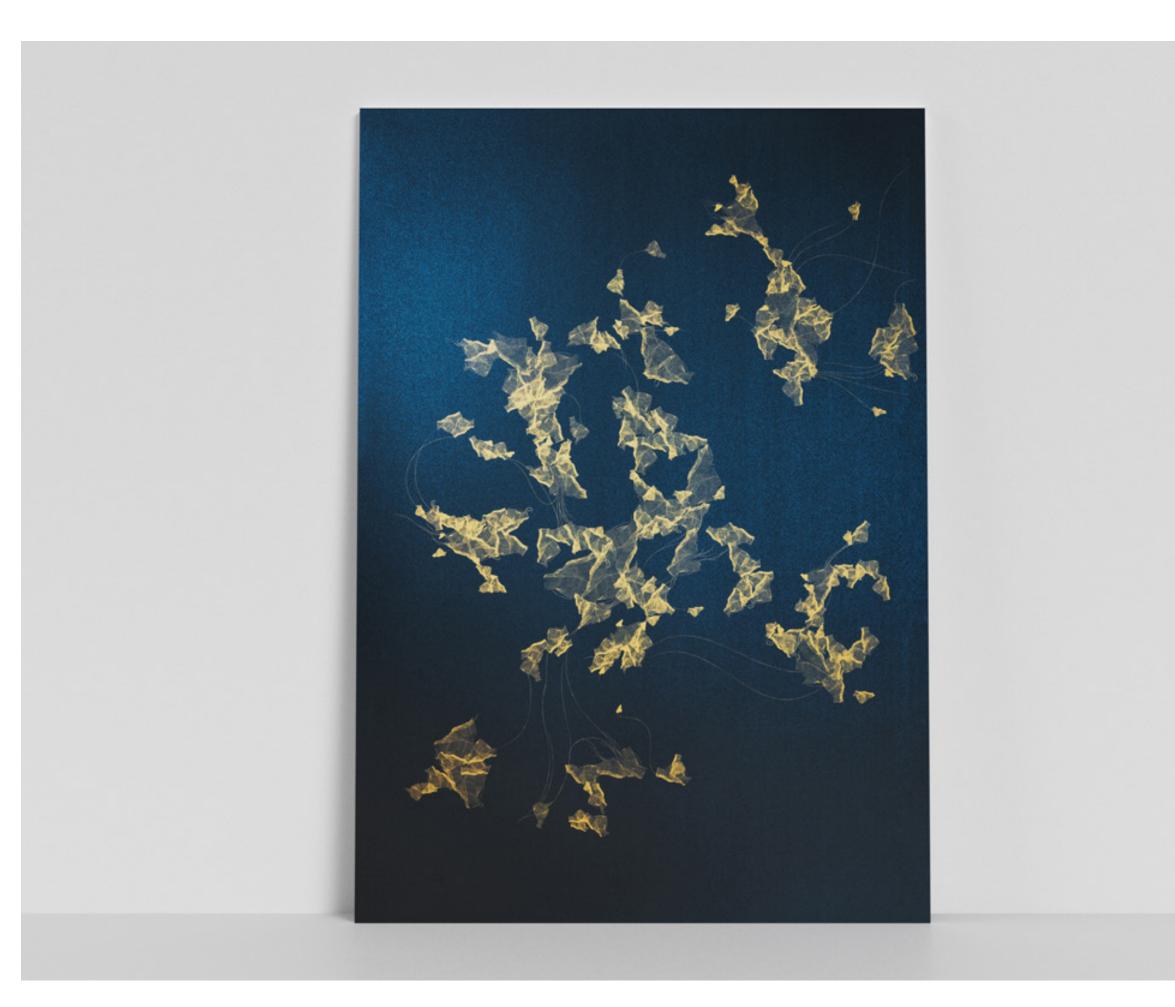

## CHUEN V/MX |

*Voice Box*—2020 Motion Graphics, Art Commission Kangaroo (Grasshopper) physics simulation. Commissioned by *Facebook—Open Arts*, Jae-eun Chung, Sun Helen Isdahl Kalvenes

<u>View full videos online</u>