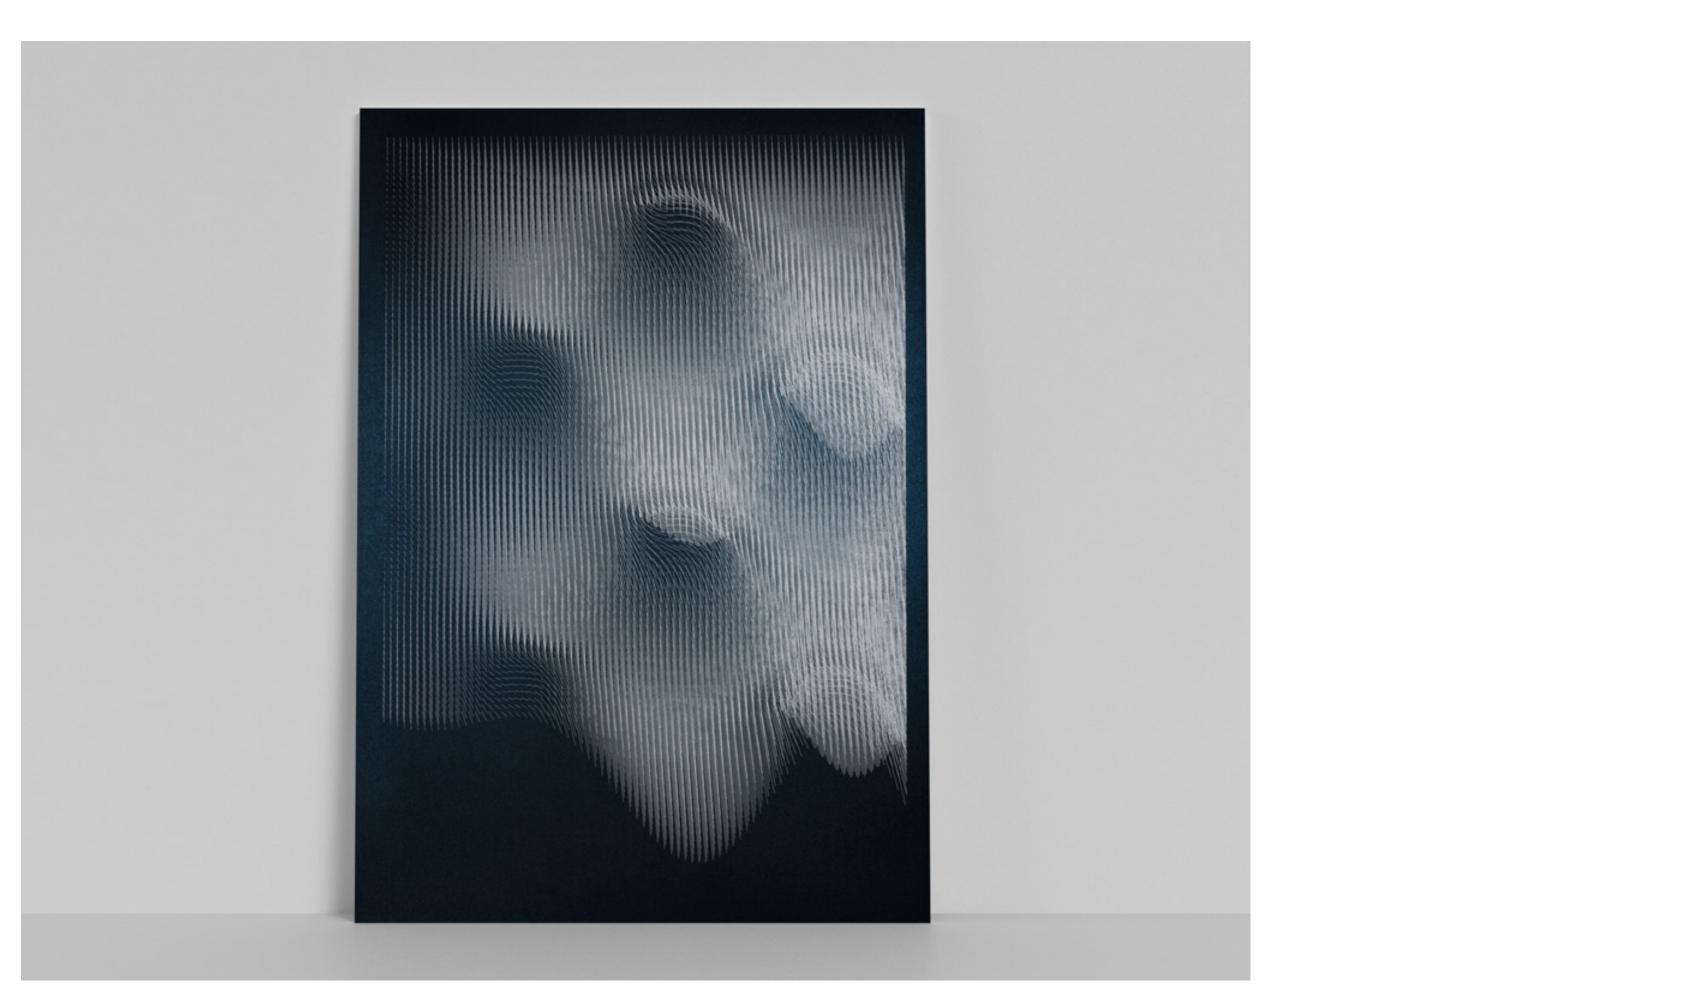

## Material Research/Sculpture

Tiling studies for surface design, applied arts. Devloped with programming (Grasshopper) and 3D printing. Final models are built out of rockite and painted with metallic pigments and chinese ink. Approximate dimensions are  $4 \times 6$ ".

Geometry A — Proportion 3 x 2

Geometry F — Proportion 3 x 1

System O Yale School of Architecture. Advisor: Turner Brooks

Silk prints, studies for volume. Compositions in soft structures.

Paprika! V. 04 N.17, 2019 Yale School of Architecture