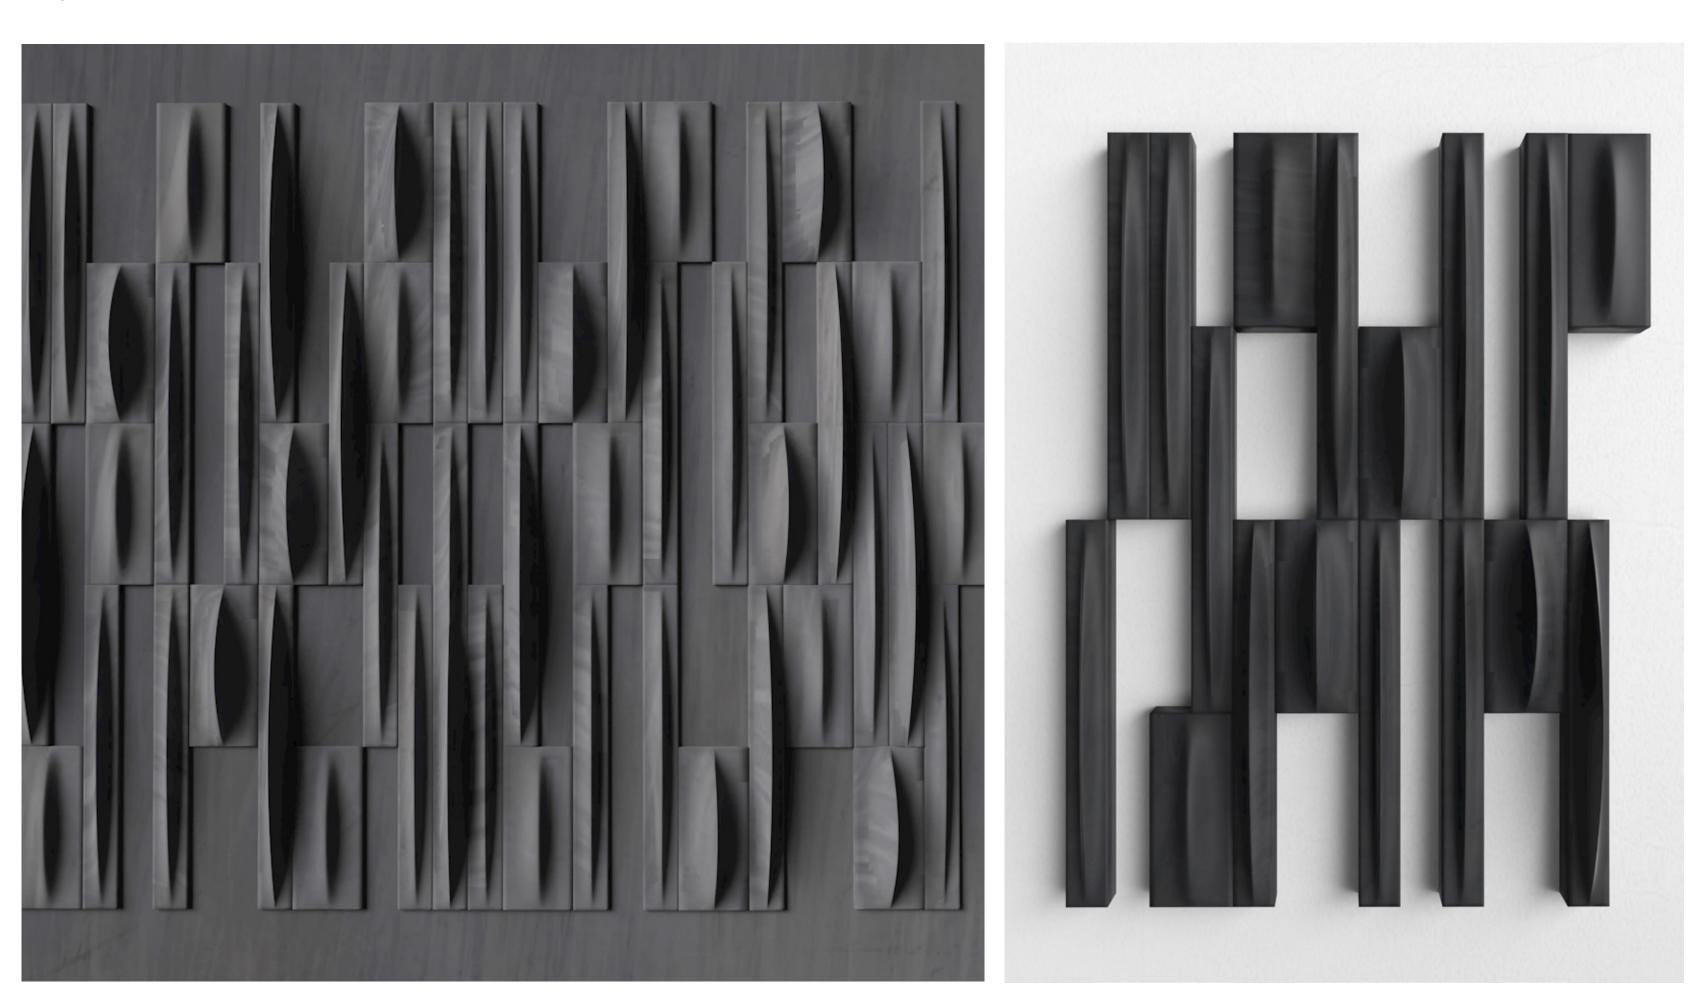

## Material Research/Sculpture

Tiling studies for surface design, applied arts. Devloped with programming (Grasshopper) and 3D printing. Final models are built out of rockite and painted with metallic pigments and chinese ink. Approximate dimensions are  $4 \times 6$ ".

Geometry A — Proportion 3 x 2

Geometry F — Proportion 3 x 1

System O Yale School of Architecture. Advisor: Turner Brooks

Silk prints, studies for volume. Compositions in soft structures.

Paprika! V. 04 N.17, 2019 Yale School of Architecture